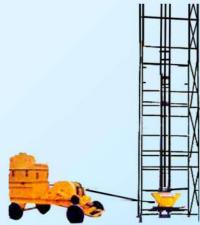

# MOBILE TOWER/BUILDER'S HOIST

For easy mobility and concreting at different levels and areas.

AUSTUEL

# TOWER/BUILDER'S HOIST

The quick and smooth handling of materials required in construction and general building work is of great importance for efficient and economical working. Perhaps the most important operation in this respect is the lifting of concrete, bricks, stones, tiles and all manner of fittings on to higher floors in multi floor buildings.

Standard Capacities : ½ mt and 1 mt upto 150 meteres height. Frame : All steel construction comprising of channels and

angles electrically welded and bolted together. Hoist Drum : cast Iron drums fitted to the eccentric shaft. Mast : made out of 65 x 65 x 6 mm M.S. angles suitably braced. Drive : The drive from motor / Engine is by Chain suitably protected

to provide an efficient and reliable transmissions. Control : To raise the load, the lever is pushed towards the Engine Side, the lever is pushed towards the brake side; to lower the loard, the lever is kept in between the drive drum and the brake (i.e. neutral position) allowing the load to come down by gravity.