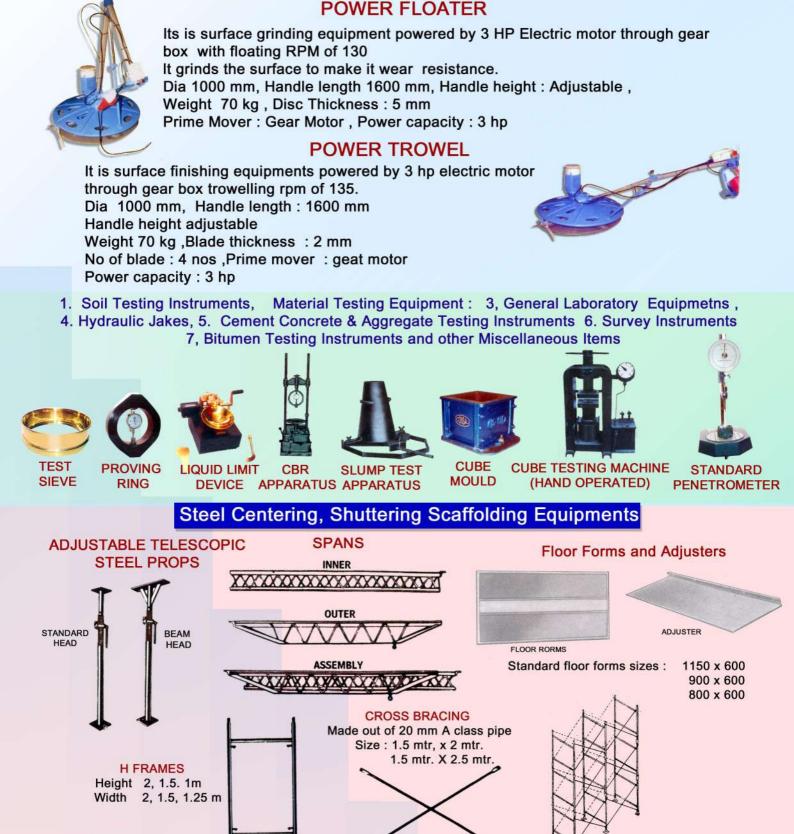

#### **COMPANY PROFILE**

*Austuel Construction Equipment* designs, manufactures and supplies, a variety of construction equipment and machinery.

Established at 2007, over the years we have progressed with development. Time and again, the company has introduced new equipment and modified existing equipment to suit the Indian market. Austuel considers research and development as its backbone and has to its credit indigenously develop product to suit all site requirements.

#### https://goo.gl/maps/kL22185A72z64NzX6

The current turnover of the company is 1.5 million and by the end of the financial year the company plans to touch new heights. The equipment offered by us is all range of concrete "Mixers with hydraulic hoppers, Builders tower Hoist up to 400 Ft., Mobile Builders Hoist, Mini Winch Crane up to 500 Kgs lifting capacity, Sand Sieving Machines, Earth Compactors, Power trowels, Weigh Batchers, all types of vibrators, Scaffolding equipment, Mini dumpers and Wheel barrows, and we also deal in Soil, Cement, Concrete testing equipment like Cube molds, Cube testing machines and slump test apparatus and other laboratory equipment".