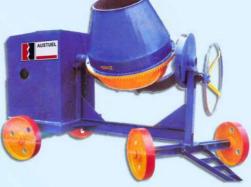

# HYDRAULIC CONCRETE MIXER

10/7 cft powered by 6.5 hp diesel engine.

| Unmixed capacity          | 10 cu ft. |
|---------------------------|-----------|
| Mixed capacity            | 7 "       |
| Loading height            | 24"       |
| Discharge Height          | 28"       |
| Length without tow bar    | 103"      |
| Overall width Hopper Down | 128"      |
| Hopper up                 | 112"      |

### **CONCRETE MIXER 7/5** and 5/ 3 1/2 Cu Ft.

Model

5 cu ft

3"

63"

53"

93"

37" 64"

7/5 cu. Ft 5/3 ½ cu ft Unmixed capacity 7 cu ft. **Mixed Capacity** 5" Loading height 63" **Discharge Height** 53" Length without tow bar 108" Overall width 38" Overall height 64"