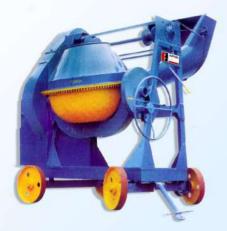

# HYDRAULIC CONCRETE MIXER

10/7 cft powered by 6.5 hp diesel engine.

| Unmixed capacity          | 10 cu ft. |
|---------------------------|-----------|
| Mixed capacity            | 7 "       |
| Loading height            | 24"       |
| Discharge Height          | 28"       |
| Length without tow bar    | 103"      |
| Overall width Hopper Down | 128"      |
| Hopper up                 | 112"      |