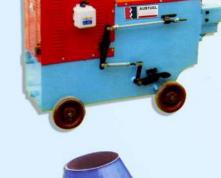

The Mechanised Force in Construction

#### VIBRATORY PLATE COMPACTOR (Earth Rammer)

**Campaction Capacity :** Impact forc eupto (approx) Depth Effect depending upon type of soil

Mark Mark AMC - 10 AMC 25 1-2 Tons 4-6 Tons 850 kgs 3500 kgs 6 inch 16 inch



#### MINI WINCH CRANE

300 kg capacity fitted with 3 hp single / three phase geared motor with brake system. Lifting height upto 33 metres.

# BAR BENDING MACHINE

Upto 28 mm dia ; 32 mm dia.

# BAR CUTTING MACHINE (HYDRAUALIC)

cutting capacity upto 40 mm.

Model

### **CONCRETE MIXER 7/5** and 5/ 3 1/2 Cu Ft.

Model

5 cu ft

3"

63"

53"

93"

37" 64"

7/5 cu. Ft 5/3 ½ cu ft Unmixed capacity 7 cu ft. **Mixed Capacity** 5" Loading height 63" **Discharge Height** 53" Length without tow bar 108" Overall width 38" Overall height 64"





#### SAND SIEVING MACHINE

This is a vibratory sand screening machine with capacity 6 cum/hour. Powered by 2 hp single phase motor.

# MINI DUMPER

Effectively can be used in sites for rugged operations. Available in two capacities 1 ton and 2 ton powered by 10 hp and 16 hp diesel engines.

# VACUUM DEWATERING SYSTEM

This is the core of the system. A continous discharge cacuum pump is complete self contained unit. Length: 1200 mm Width : 500 mm Height : 800 mm Weight: 110 kg Max.Dewatering Capacity: 48 sq.mt. Prime mover : Electric Power capacity : 7.5 hp motor.

Mechanised Force in Construction





The





We are also undertake on turn key basis concrete flooring work using power trowel and vacuum dewatering and steel centering and shuttering work.

AUSTUEL CONSTRUCTION EQUIPMENTS