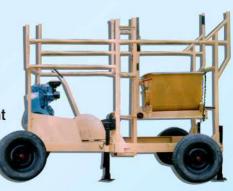

# TOWER/BUILDER'S HOIST

The quick and smooth handling of materials required in construction and general building work is of great importance for efficient and economical working. Perhaps the most important operation in this respect is the lifting of concrete, bricks, stones, tiles and all manner of fittings on to higher floors in multi floor buildings.

Standard Capacities : ½ mt and 1 mt upto 150 meteres height. Frame : All steel construction comprising of channels and

angles electrically welded and bolted together. Hoist Drum : cast Iron drums fitted to the eccentric shaft. Mast : made out of 65 x 65 x 6 mm M.S. angles suitably braced. Drive : The drive from motor / Engine is by Chain suitably protected

to provide an efficient and reliable transmissions. Control : To raise the load, the lever is pushed towards the Engine Side, the lever is pushed towards the brake side; to lower the loard, the lever is kept in between the drive drum and the brake (i.e. neutral position) allowing the load to come down by gravity.