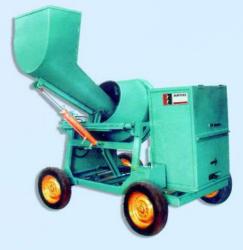

### **CONCRETE MIXER 7/5** and 5/ 3 1/2 Cu Ft.

Model

5 cu ft

3"

63"

53"

93"

37" 64"

7/5 cu. Ft 5/3 ½ cu ft Unmixed capacity 7 cu ft. **Mixed Capacity** 5" Loading height 63" **Discharge Height** 53" Length without tow bar 108" Overall width 38" Overall height 64"