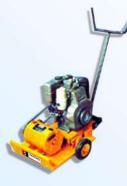

#### VIBRATORY PLATE COMPACTOR (Earth Rammer)

**Campaction Capacity :** Impact forc eupto (approx) Depth Effect depending upon type of soil

Mark Mark AMC - 10 AMC 25 1-2 Tons 4-6 Tons 850 kgs 3500 kgs 6 inch 16 inch